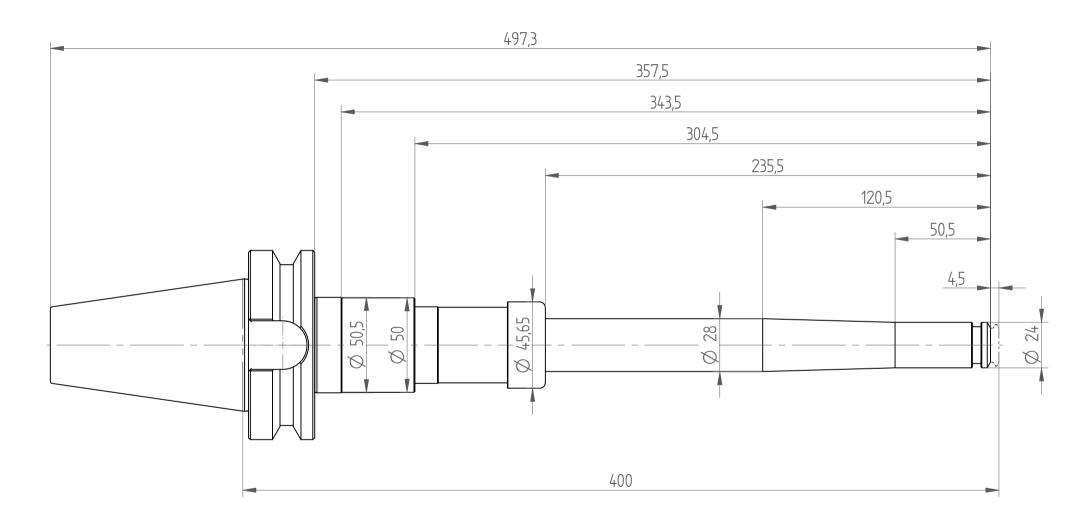

REGO-FIX AG Obermattweg 60 4456 Tenniken / Switzerland

Phone +41 61 976 14 66 Fax +41 61 976 14 14 www.rego-fix.com This is a non-controlled copy. All information given herein is subject to change without notice

The information given herein has been carefully checked and is believed to be correct. REGO-FIX, however, assumes no responsibility or liability for any errors, inaccuracies or omissions that may appear in this drawing

This document is subject to copyright laws. No part of this document may be reproduced or transmitted in any form or any means, electronic or mechanic, for any purpose, without the express written permission of REGO-FIX

Type: BT50\_PG15x400\_XL

Part No. : 885173230 Date : 22.01.2015

Scale: 1:2